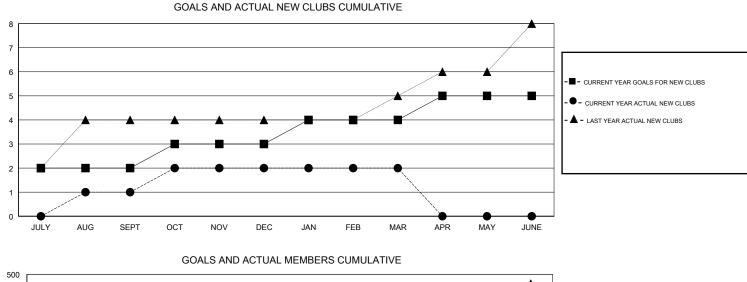

## ANIL TULSYAN GMT:

| GMT: ANIL TULSYAN |               |             | LOCATION INDIA |                       |                           |                         | GMT CA                                             |  |
|-------------------|---------------|-------------|----------------|-----------------------|---------------------------|-------------------------|----------------------------------------------------|--|
|                   | Club          | S           |                | Members               |                           |                         |                                                    |  |
|                   | RESULTS FOR   | R 2017-2018 |                | RESULTS FOR 2017-2018 |                           |                         |                                                    |  |
| QUARTER           | NEW CLUB GOAL | NEW CLUBS   | DROPPED CLUBS  | QUARTER               | MEMBER GROWTH NET<br>GOAL | MEMBER GROWTH<br>ACTUAL | DROPPED<br>MEMBERS ACTUAL<br>(including transfers) |  |
| JULY/AUG/SEPT     | 2             | 1           | 0              | JULY/AUG/SEPT         | 60                        | 52                      | 243                                                |  |
| OCT/NOV/DEC       | 1             | 1           | 5              | OCT/NOV/DEC           | 50                        | 68                      | 126                                                |  |
| JAN/FEB/MAR       | 1             | 0           | 0              | JAN/FEB/MAR           | 35                        | 342                     | 15                                                 |  |
| APR/MAY/JUNE      | 1             | 0           | 0              | APR/MAY/JUNE          | 15                        | 0                       | 0                                                  |  |