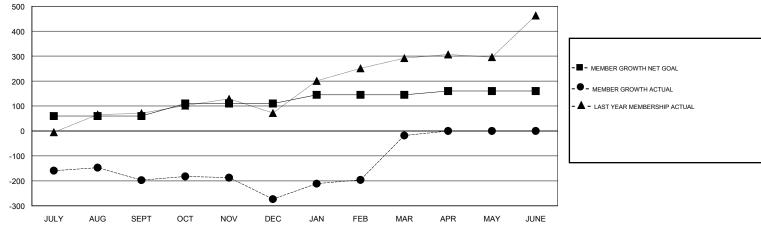

## ANIL TULSYAN GMT:

| GMT: ANIL TULSYAN |               |             | LOCATION INDIA |                       |                           |                         | GMT CA                                             |  |
|-------------------|---------------|-------------|----------------|-----------------------|---------------------------|-------------------------|----------------------------------------------------|--|
|                   | Club          | S           |                | Members               |                           |                         |                                                    |  |
|                   | RESULTS FOR   | R 2017-2018 |                | RESULTS FOR 2017-2018 |                           |                         |                                                    |  |
| QUARTER           | NEW CLUB GOAL | NEW CLUBS   | DROPPED CLUBS  | QUARTER               | MEMBER GROWTH NET<br>GOAL | MEMBER GROWTH<br>ACTUAL | DROPPED<br>MEMBERS ACTUAL<br>(including transfers) |  |
| JULY/AUG/SEPT     | 2             | 1           | 0              | JULY/AUG/SEPT         | 60                        | 52                      | 243                                                |  |
| OCT/NOV/DEC       | 1             | 1           | 5              | OCT/NOV/DEC           | 50                        | 68                      | 126                                                |  |
| JAN/FEB/MAR       | 1             | 0           | 0              | JAN/FEB/MAR           | 35                        | 342                     | 15                                                 |  |
| APR/MAY/JUNE      | 1             | 0           | 0              | APR/MAY/JUNE          | 15                        | 0                       | 0                                                  |  |